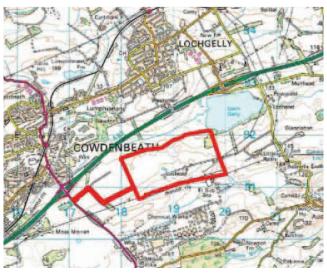

### **Auchtertool**

Monday 6th August 2pm to 8pm Auchtertool Village Hall, Main Street, Auchtertool, KY2 5XW

#### Cowdenbeath

Tuesday 7th August 2pm to 8pm Beath and Cowdenbeath North Church, Lochgelly Road, Cowdenbeath, KY4 9HD

#### Lochgelly

Wednesday 8th August 2pm to 7pm Lochgelly Centre, Bank Street, Lochgelly, KY5 9RD

For more information on the open days, please contact Ross Williams on 0131 220 0159 or ross.williams@invictapa.co.uk.